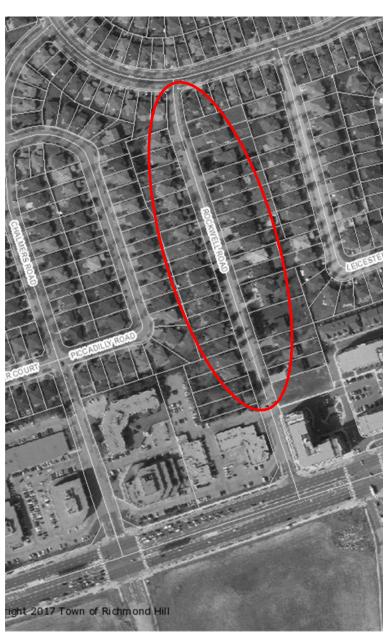

## PUBLIC NOTICE: REMOVAL OF PARKING RESTRICTION ON ROCKWELL ROAD

Please be advised that Town staff will be removing the "No Parking – 7:00 a.m. to 4:00 p.m., M-F" parking signs on Rockwell Road in the circled section on the map.