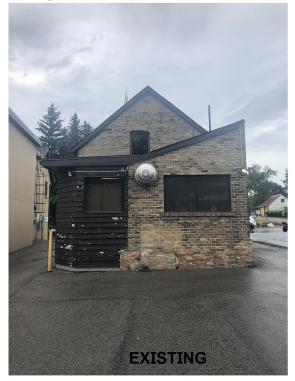

te with stone veneer                    | 1        | \$3,800.00  | \$3,800.00  |
| Fixing entrance floor and wall and ceiling                   | 1        | \$4,800.00  | \$4,800.00  |
| Replacing the wood siding with stone veneer                  | 1        | \$4,800.00  | \$4,800.00  |
|                                                              |          |             |             |
|                                                              | Subtotal |             | \$62,100.00 |
|                                                              | HST 13%  |             | \$8,073.00  |
|                                                              | Total    |             | \$70,173.00 |

Total

\$70,173.00



#### **WEST FACADE**





## **NORTH FACADE**





### **EAST FACADE**





## **SOUTH FACADE**



















CALEDON LEDGE KENTUCKY



PLEASE NOTE: Sample does not represent complete size and colour range.