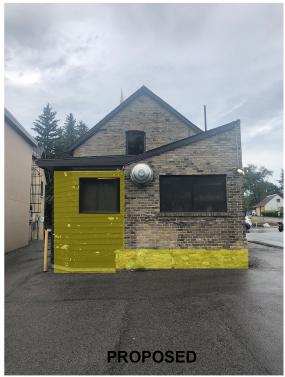

with stone veneer                    | 1        | \$3,800.00  | \$3,800.00  |
| Fixing entrance floor and wall and ceiling                   | 1        | \$4,800.00  | \$4,800.00  |
| Replacing the wood siding with stone veneer                  | 1        | \$4,800.00  | \$4,800.00  |
|                                                              |          |             |             |
|                                                              | Subtotal |             | \$62,100.00 |
|                                                              | HST 13%  |             | \$8,073.00  |
|                                                              | Total    |             | \$70,173.00 |

Total

\$70,173.00



#### **WEST FACADE**





## **NORTH FACADE**





### **EAST FACADE**





## **SOUTH FACADE**



















CALEDON LEDGE KENTUCKY



PLEASE NOTE: Sample does not represent complete size and colour range.