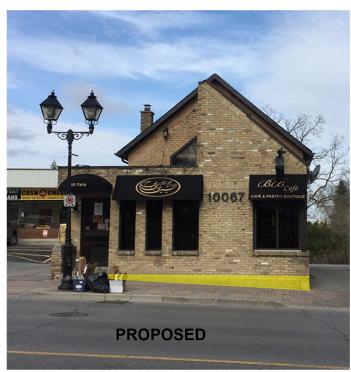

8,700.00 | \$48,700.00 |
| Reface exposed concrete with stone veneer                    | 1        | \$3,800.00  | \$3,800.00  |
| Fixing entrance floor and wall and ceiling                   | 1        | \$4,800.00  | \$4,800.00  |
| Replacing the wood siding with stone veneer                  | 1        | \$4,800.00  | \$4,800.00  |
|                                                              |          |             |             |
|                                                              | Subtotal |             | \$62,100.00 |
|                                                              | HST 13%  |             | \$8,073.00  |
|                                                              | Total    |             | \$70,173.00 |

Total

\$70,173.00



#### **WEST FACADE**





## **NORTH FACADE**





### **EAST FACADE**





## **SOUTH FACADE**



















CALEDON LEDGE KENTUCKY



PLEASE NOTE: Sample does not represent complete size and colour range.