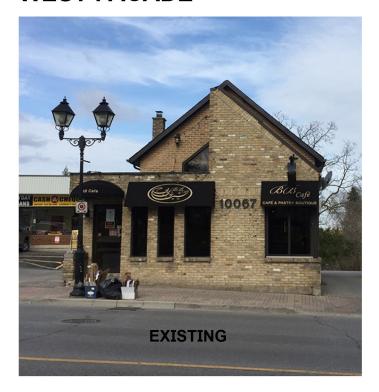

$48,700.00 | \$48,700.00 |
| Reface exposed concrete with stone veneer                    | 1        | \$3,800.00  | \$3,800.00  |
| Fixing entrance floor and wall and ceiling                   | 1        | \$4,800.00  | \$4,800.00  |
| Replacing the wood siding with stone veneer                  | 1        | \$4,800.00  | \$4,800.00  |
|                                                              |          |             |             |
|                                                              | Subtotal |             | \$62,100.00 |
|                                                              | HST 13%  |             | \$8,073.00  |
|                                                              | Total    |             | \$70,173.00 |

Total

\$70,173.00



#### **WEST FACADE**





## **NORTH FACADE**





### **EAST FACADE**





## **SOUTH FACADE**



















CALEDON LEDGE KENTUCKY



PLEASE NOTE: Sample does not represent complete size and colour range.