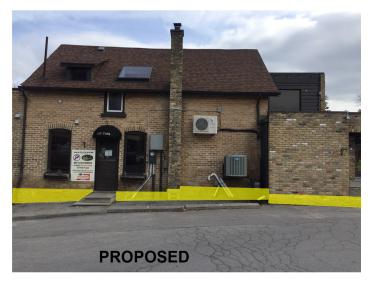

| Reface exposed concrete with stone veneer                    | 1        | \$3,800.00  | \$3,800.00  |
| Fixing entrance floor and wall and ceiling                   | 1        | \$4,800.00  | \$4,800.00  |
| Replacing the wood siding with stone veneer                  | 1        | \$4,800.00  | \$4,800.00  |
|                                                              |          |             |             |
|                                                              | Subtotal |             | \$62,100.00 |
|                                                              | HST 13%  |             | \$8,073.00  |
|                                                              | Total    |             | \$70,173.00 |

Total

\$70,173.00



#### **WEST FACADE**





## **NORTH FACADE**





### **EAST FACADE**





## **SOUTH FACADE**



















CALEDON LEDGE KENTUCKY



PLEASE NOTE: Sample does not represent complete size and colour range.