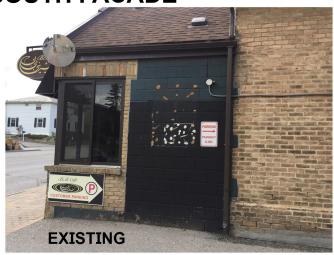

## **SOUTH FACADE**

CALEDON LEDGE KENTUCKY

PLEASE NOTE: Sample does not represent complete size and colour range.