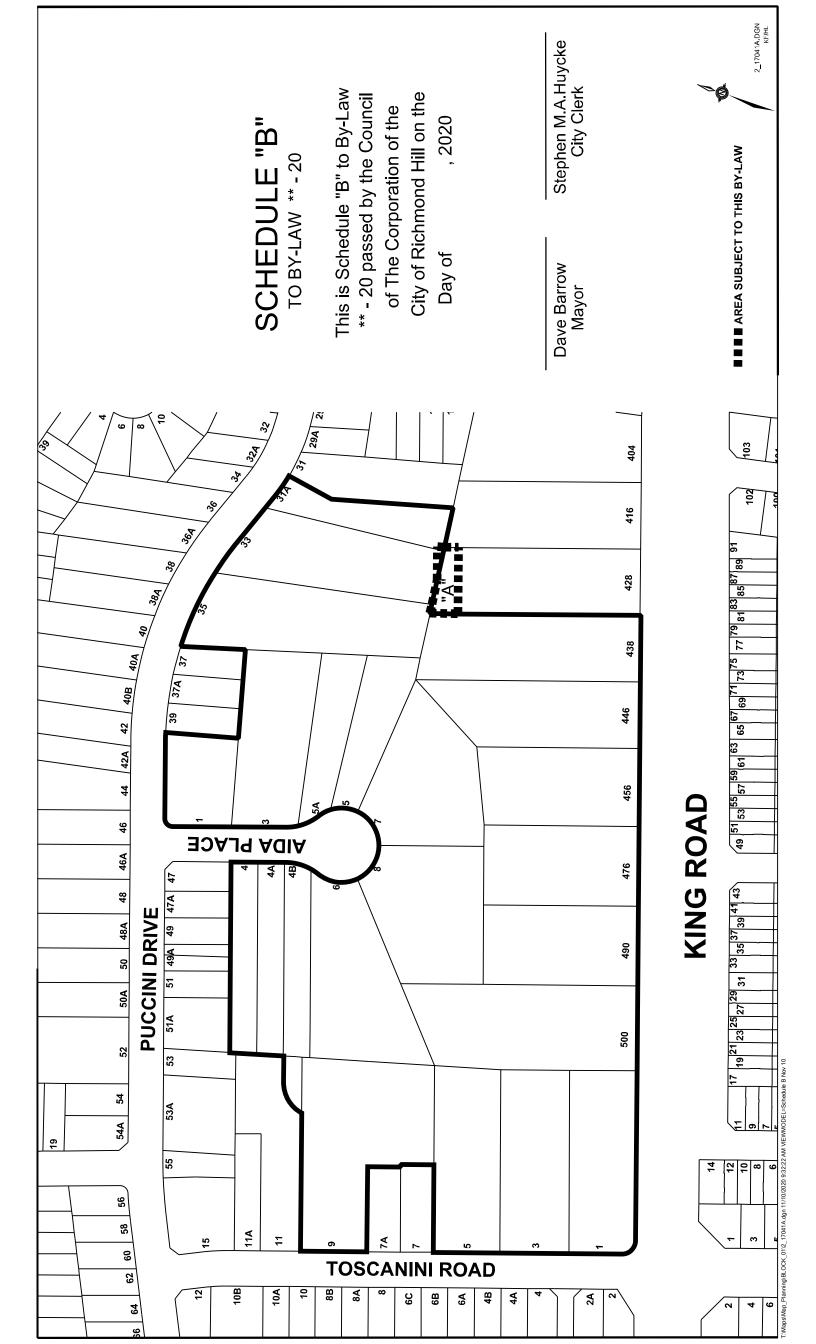

Minimum LOT AREA (INTERIOR LOT): 170 square metres

(1,829.86 square

feet)

Minimum REAR YARD: ii) 6.0 metres (19.69

feet)

- The LOT LINE abutting King Road shall be considered the FRONT iii) LOT LINE."; and,
- d) The parcel of land shown as "A" on Schedule "B" to this By-law \*\*-20 shall be deemed to be a LOT.
- All other provisions of By-law 313-96, as amended, not inconsistent with the 3. foregoing, shall continue to apply to the lands shown on Schedule "A" attached hereto.