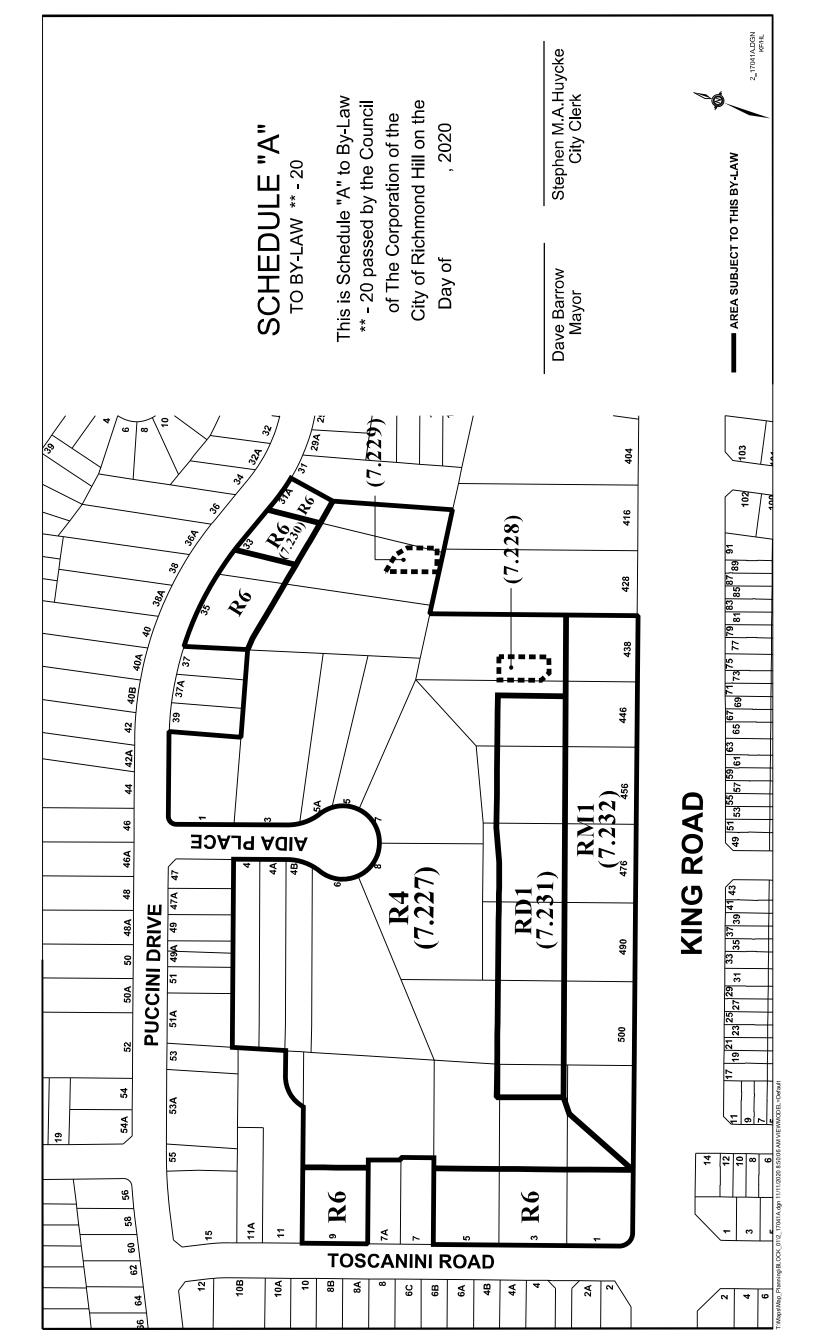

- 1. That By-law 1275, as amended, of the former Township of King ("By-law 1275") be and hereby is further amended by removing those lands shown on Schedule "A" to this By-law \*\*-20 (the "Lands") and any provisions of By-law 1275 as amended, that previously applied to the Lands shall no longer apply to the Lands.
- 2. That By-law 313-96, as amended, of The Corporation of the City of Richmond Hill be and hereby is further amended by:
  - a) expanding the area of By-law 313-96 to include the Lands;
  - b) rezoning the Lands to "Single Detached Four (R4) Zone", "Single Detached Six (R6) Zone", Semi-Detached One (RD1) Zone" and "Multiple Residential One (RM1) Zone" under By-law 313-96, as shown on Schedule "A" of this By-law \*\*-20;
  - c) adding the following to Section 7 Exceptions

"7.227

Notwithstanding any inconsistent or conflicting provisions of By-law 313-96 of the Corporation, as amended, the following special provisions shall apply to the lands zoned "Single Detached Four (R4) Zone" and more particularly shown as "R4" on Schedule "A" to By-law \*\*-20 and denoted by bracketed number (7.227):

Notwithstanding any inconsistent or conflicting provisions of By-law 313-96 of the Corporation, as amended, the following special provisions shall apply to the lands zoned "Single Detached Four (R4) Zone" and more particularly shown as "R4" on Schedule "A" to By-law \*\*-20 and denoted by bracketed number (7.228):

i) Minimum LOT FRONTAGE (CORNER LOT): 13.5 metres (44.29

feet)

ii) Minimum LOT AREA (CORNER LOT): 380 square metres

(4,090.29 square

feet)

iii) Maximum LOT COVERAGE: 47.5%

Notwithstanding any inconsistent or conflicting provisions of By-law 313-96 of the Corporation, as amended, the following special provisions shall apply to the lands zoned "Single Detached Four (R4) Zone" and more particularly shown as "R4" on Schedule "A" to By-law \*\*-20 and denoted by bracketed number (7.229):

Minimum LOT FRONTAGE (CORNER LOT): 13.5 metres (44.29 i)

feet)

ii) Minimum LOT AREA (CORNER LOT): 340 square metres

(3,659.73 square

feet)

Maximum LOT COVERAGE: 47.5% iii)

7.230

Notwithstanding any inconsistent or conflicting provisions of By-law 313-96 of the Corporation, as amended, the following special provisions shall apply to the lands zoned "Single Detached Six (R6) Zone" and more particularly shown as "R6" on Schedule "A" to By-law \*\*-20 and denoted by bracketed number (7.230):

i) Minimum LOT AREA (INTERIOR LOT): 440 square metres

(4,736.12 square

feet)

7.231

Notwithstanding any inconsistent or conflicting provisions of By-law 313-96 of the Corporation, as amended, the following special provisions shall apply to the lands zoned "Semi-Detached One (RD1) Zone" and more particularly shown as "RD1" on Schedule "A" to By-law \*\*-20 and denoted by bracketed number (7.231):

i) Minimum LOT AREA (INTERIOR LOT): 420 square metres

(4,520.84 square

feet)

ii) Minimum LOT AREA (CORNER LOT): 520 square metres

(5,597.23 square

feet)

7.232

Notwithstanding any inconsistent or conflicting provisions of By-law 313-96 of the Corporation, as amended, the following special provisions shall apply to the lands zoned "Multiple Residential One (RM1) Zone" and more particularly shown as "RM1" on Schedule "A" to By-law \*\*-20 and denoted by bracketed number (7.232):

Minimum LOT AREA (INTERIOR LOT): 170 square metres

(1,829.86 square

feet)

Minimum REAR YARD: ii) 6.0 metres (19.69

feet)

- The LOT LINE abutting King Road shall be considered the FRONT iii) LOT LINE."; and,
- d) The parcel of land shown as "A" on Schedule "B" to this By-law \*\*-20 shall be deemed to be a LOT.
- All other provisions of By-law 313-96, as amended, not inconsistent with the 3. foregoing, shall continue to apply to the lands shown on Schedule "A" attached hereto.