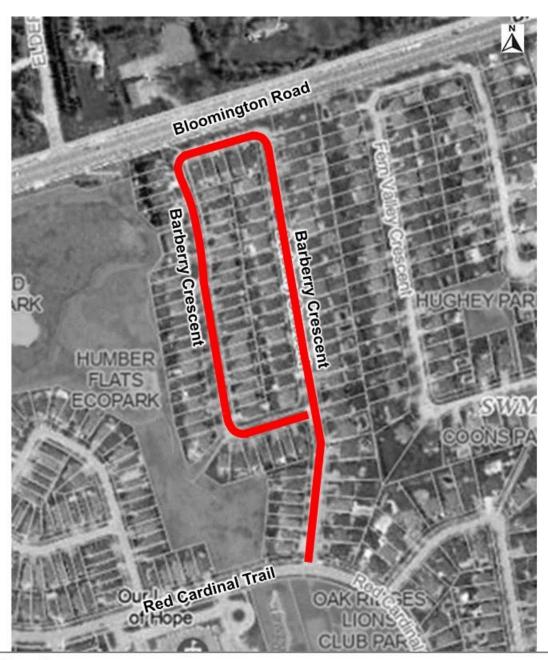

# SRIES.23.003 – Appendix 2 – Location Map Barberry Crescent

Proposed speed limit reduction (50 km/h to 40 km/h)

#### Disclaimer

This information is provided as a public resource of general information by the City of Richmond Hill. The information is provided for convenience only, and the City of Richmond Hill disclaims any responsibility for content, accuracy, currency or completeness. This is not a plan of survey.