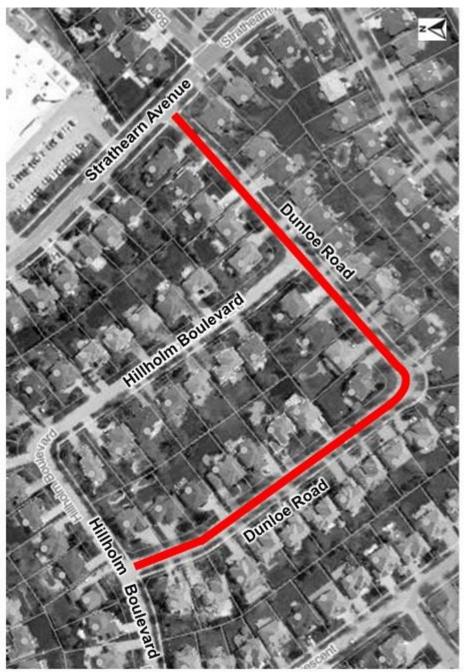

# SRIES.23.003- Appendix 2 - Location Map Dunloe Road

#### Disclaimer

This information is provided as a public resource of general information by the City of Richmond Hill. The information is provided for convenience only, and the City of Richmond Hill disclaims any responsibility for content, accuracy, currency or completeness. This is not a plan of survey.