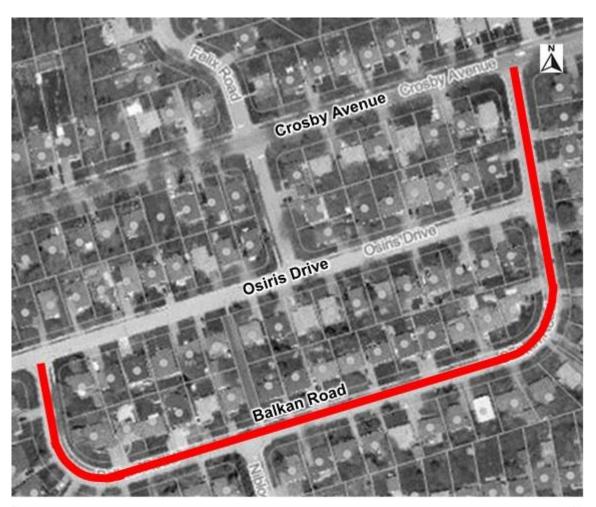

# SRIES.23.003- Appendix 2 - Location Map Balkan Road

#### Disclaimer

This information is provided as a public resource of general information by the City of Richmond Hill. The information is provided for convenience only, and the City of Richmond Hill disclaims any responsibility for content, accuracy, currency or completeness. This is not a plan of survey.