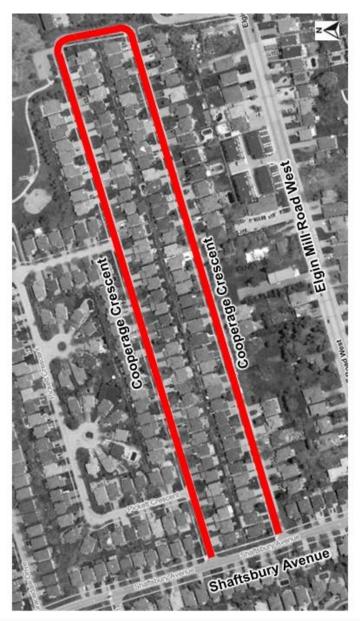

# SRIES.23.003- Appendix 2 - Location Map Cooperage Crescent

#### Disclaimer

This information is provided as a public resource of general information by the City of Richmond Hill. The information is provided for convenience only, and the City of Richmond Hill disclaims any responsibility for content, accuracy, currency or completeness. This is not a plan of survey.