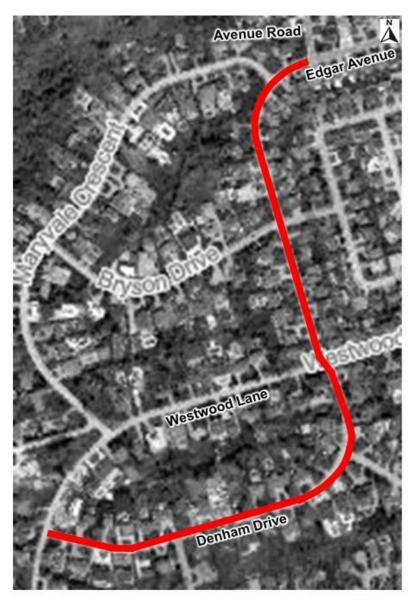

# SRIES.23.003- Appendix 2 - Location Map Denham Drive

#### Disclaimer

This information is provided as a public resource of general information by the City of Richmond Hill. The information is provided for convenience only, and the City of Richmond Hill disclaims any responsibility for content, accuracy, currency or completeness. This is not a plan of survey.