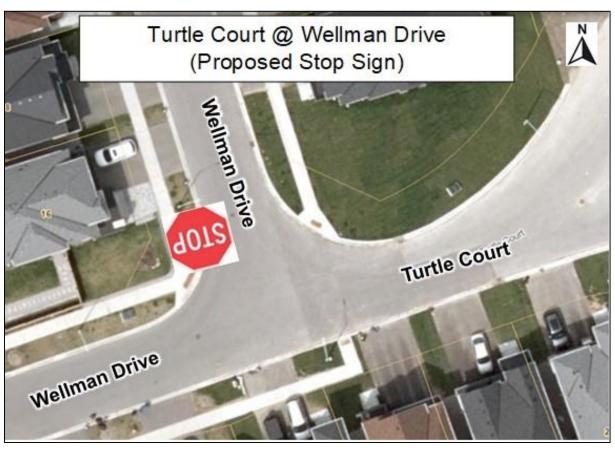

# SRIES.23.003 – Appendix 4 – Location Map Turtle Court @ Wellman Drive

## Disclaimer

This information is provided as a public resource of general information by the City of Richmond Hill. The information is provided for convenience only, and the City of Richmond Hill disclaims any responsibility for content, accuracy, currency or completeness. This is not a plan of survey.