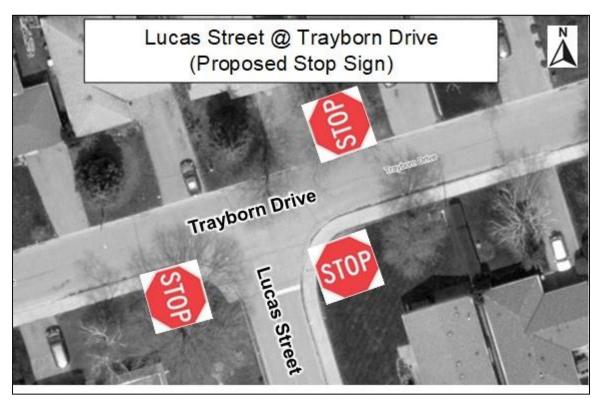

## SRIES.23.003 – Appendix 4 – Location Map Lucas Street @ Trayborn Drive

### Disclaimer

This information is provided as a public resource of general information by the City of Richmond Hill. The information is provided for convenience only, and the City of Richmond Hill disclaims any responsibility for content, accuracy, currency or completeness. This is not a plan of survey.