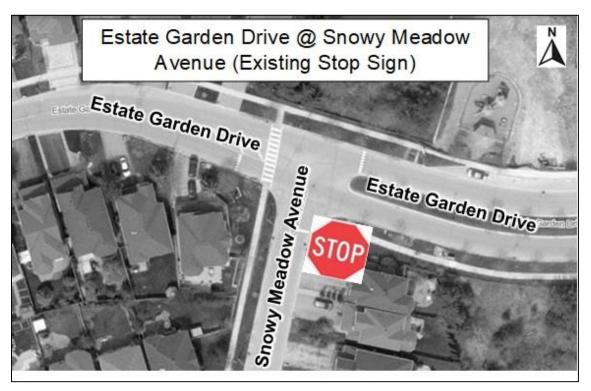

## SRIES.23.003 – Appendix 4 – Location Map Estate Garden Drive @ Snowy Meadow Avenue

## Disclaimer

This information is provided as a public resource of general information by the City of Richmond Hill. The information is provided for convenience only, and the City of Richmond Hill disclaims any responsibility for content, accuracy, currency or completeness. This is not a plan of survey.