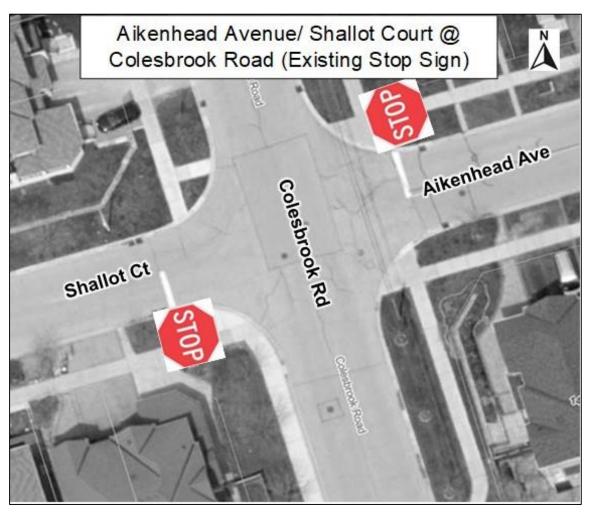

## SRIES.23.003 – Appendix 4 – Location Map Aikenhead Avenue/Shallot Court @ Colesbrook Road

## Disclaimer

This information is provided as a public resource of general information by the City of Richmond Hill. The information is provided for convenience only, and the City of Richmond Hill disclaims any responsibility for content, accuracy, currency or completeness. This is not a plan of survey.