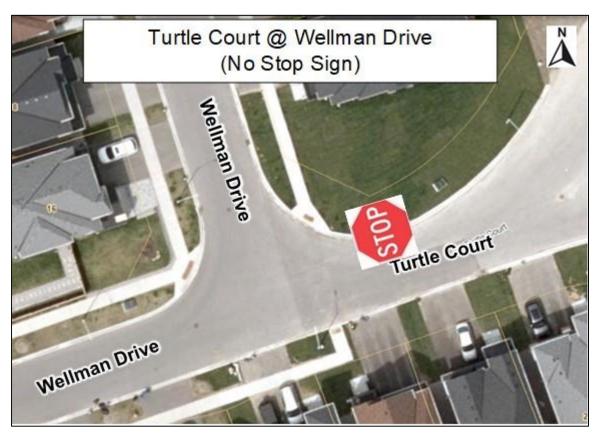

# SRIES.23.003 – Appendix 4 – Location Map Turtle Court @ Wellman Drive

#### Disclaimer

This information is provided as a public resource of general information by the City of Richmond Hill. The information is provided for convenience only, and the City of Richmond Hill disclaims any responsibility for content, accuracy, currency or completeness. This is not a plan of survey.