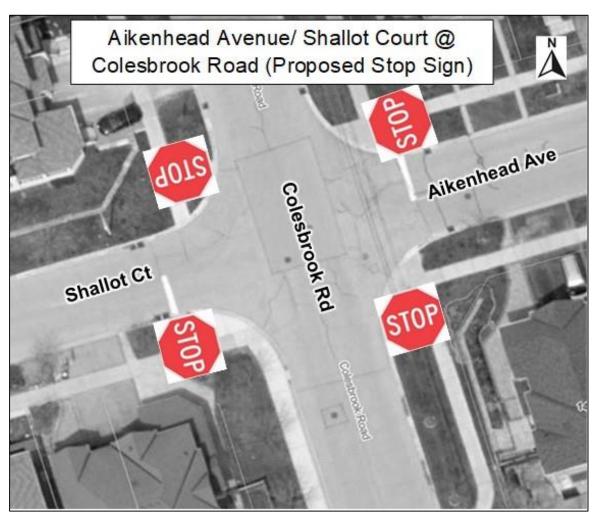

## SRIES.23.003 – Appendix 4 – Location Map Aikenhead Avenue/Shallot Court @ Colesbrook Road

## Disclaimer

This information is provided as a public resource of general information by the City of Richmond Hill. The information is provided for convenience only, and the City of Richmond Hill disclaims any responsibility for content, accuracy, currency or completeness. This is not a plan of survey.