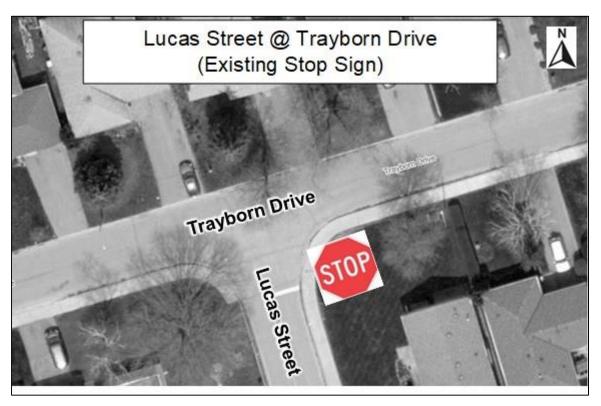

# SRIES.23.003 – Appendix 4 – Location Map Lucas Street @ Trayborn Drive

## Disclaimer

This information is provided as a public resource of general information by the City of Richmond Hill. The information is provided for convenience only, and the City of Richmond Hill disclaims any responsibility for content, accuracy, currency or completeness. This is not a plan of survey.