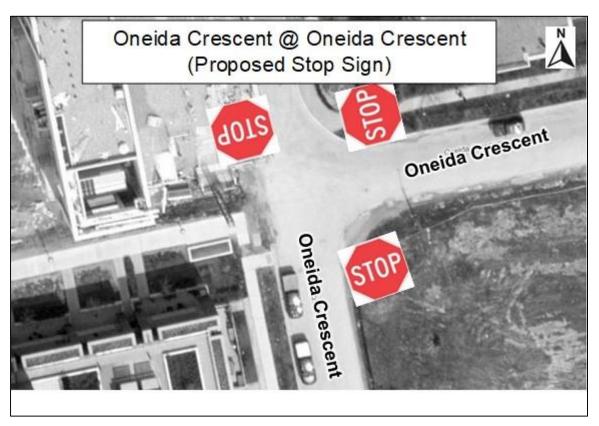

# SRIES.23.003 – Appendix 4 – Location Map Oneida Crescent @ Oneida Crescent

#### Disclaimer

This information is provided as a public resource of general information by the City of Richmond Hill. The information is provided for convenience only, and the City of Richmond Hill disclaims any responsibility for content, accuracy, currency or completeness. This is not a plan of survey.