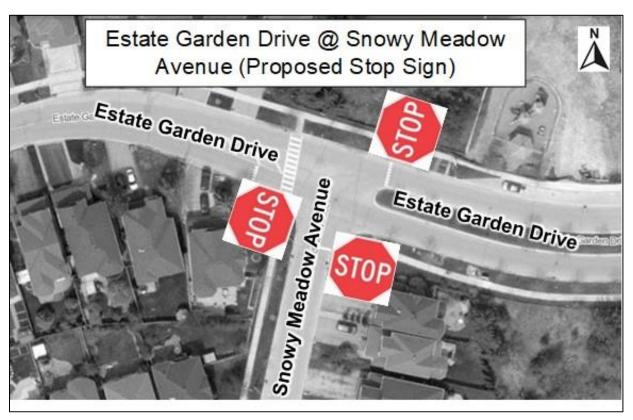

# SRIES.23.003 – Appendix 4 – Location Map Estate Garden Drive @ Snowy Meadow Avenue

## Disclaimer

This information is provided as a public resource of general information by the City of Richmond Hill. The information is provided for convenience only, and the City of Richmond Hill disclaims any responsibility for content, accuracy, currency or completeness. This is not a plan of survey.