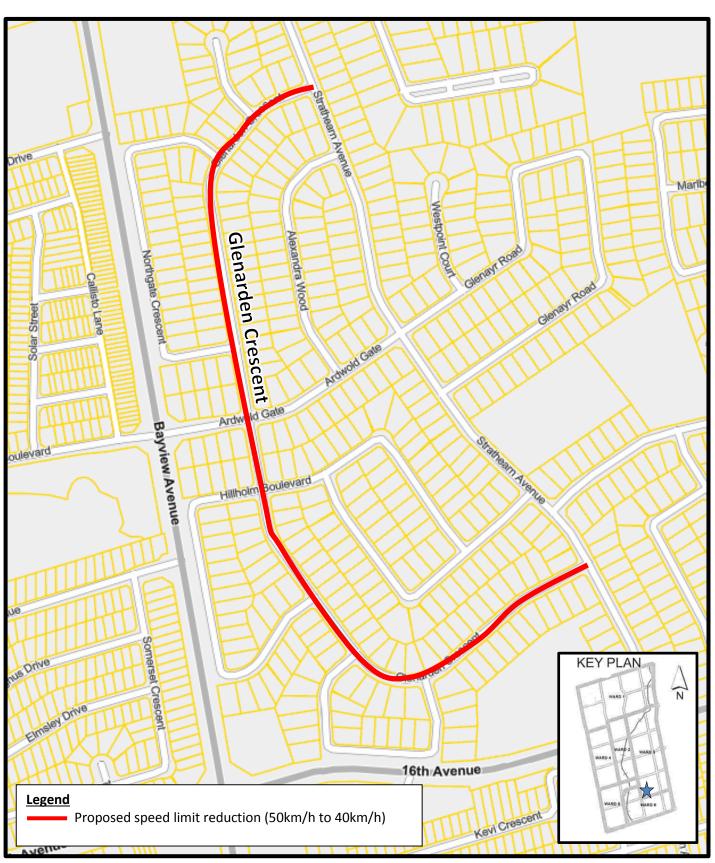

### SRIES.24.009 – Attachment 1 – Location Map Proposed Speed Limit Modifications Glenarden Crescent

Disclaimer