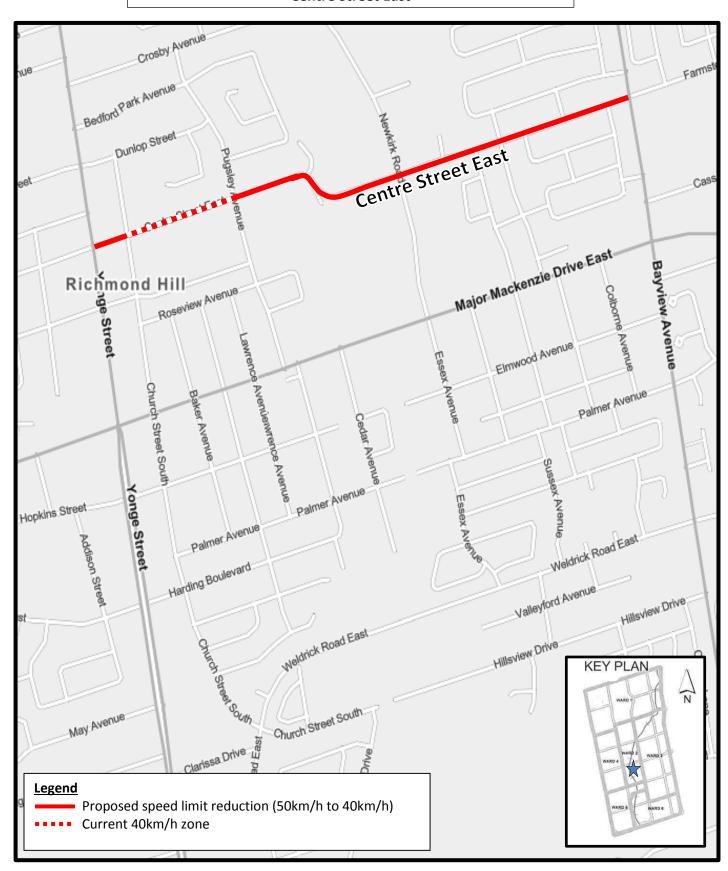

### SRIES.24.009 – Attachment 1 – Location Map Proposed Speed Limit Modifications Centre Street East

#### Disclaime