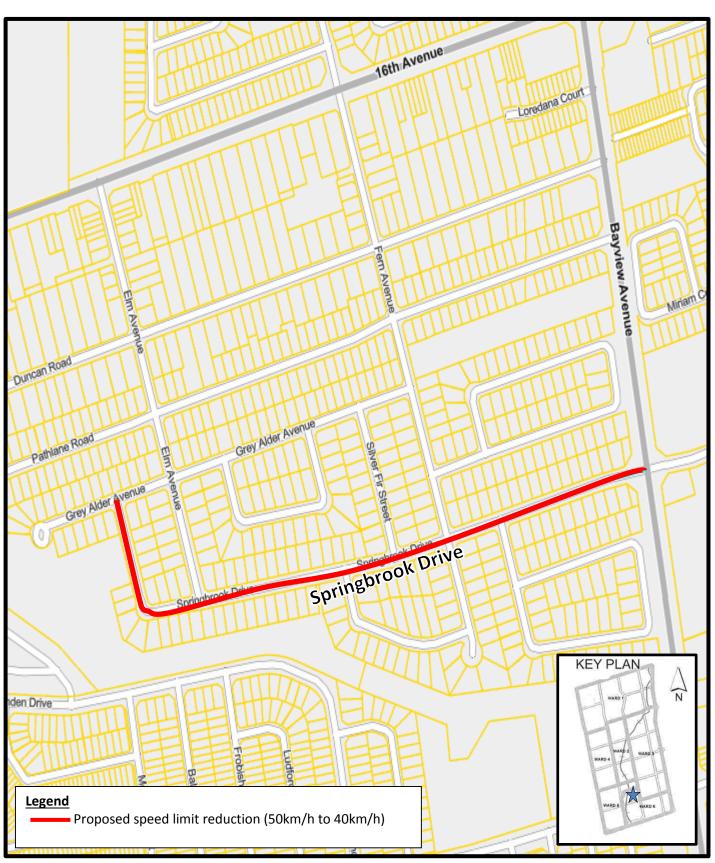

# SRIES.24.009 – Attachment 1 – Location Map Proposed Speed Limit Modifications Springbrook Drive

Disclaimer