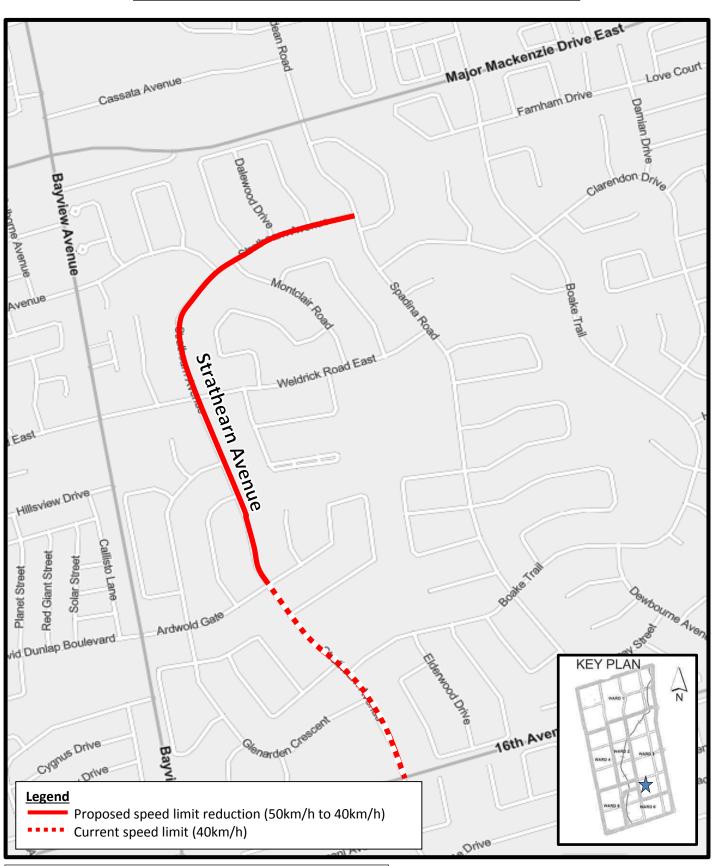

### SRIES.24.009 – Attachment 1 – Location Map Proposed Speed Limit Modifications Strathearn Avenue

Disclaimer