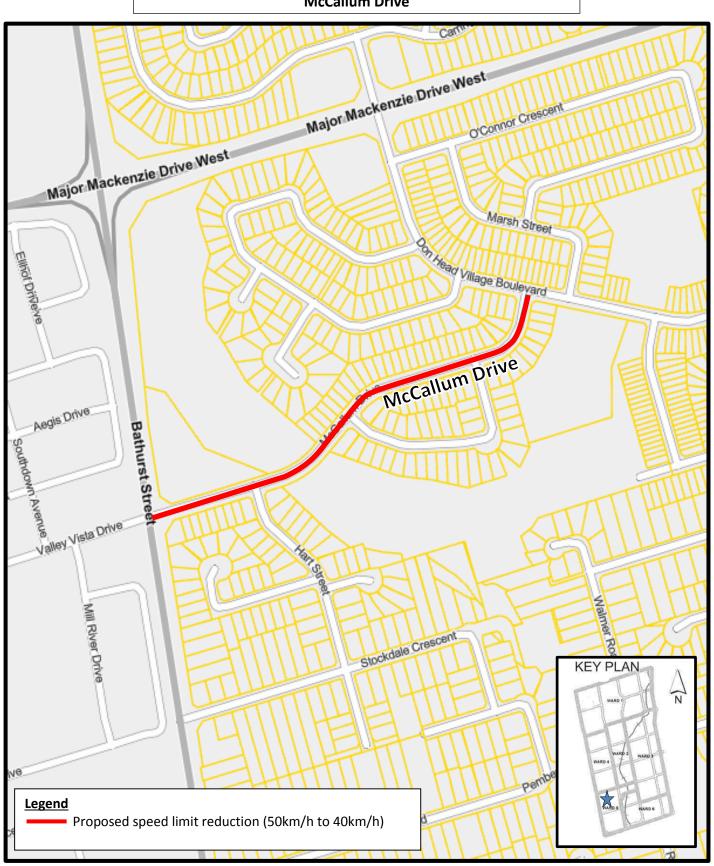

### SRIES.24.009 – Attachment 1 – Location Map Proposed Speed Limit Modifications McCallum Drive