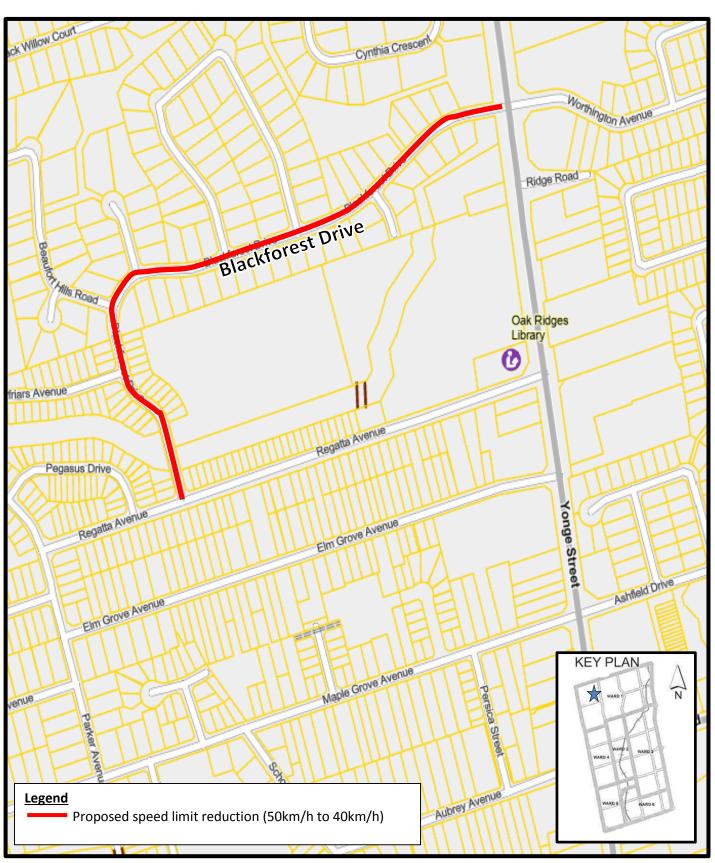

### SRIES.24.009 – Attachment 1 – Location Map Proposed Speed Limit Modifications Blackforest Drive

#### Disclaimer