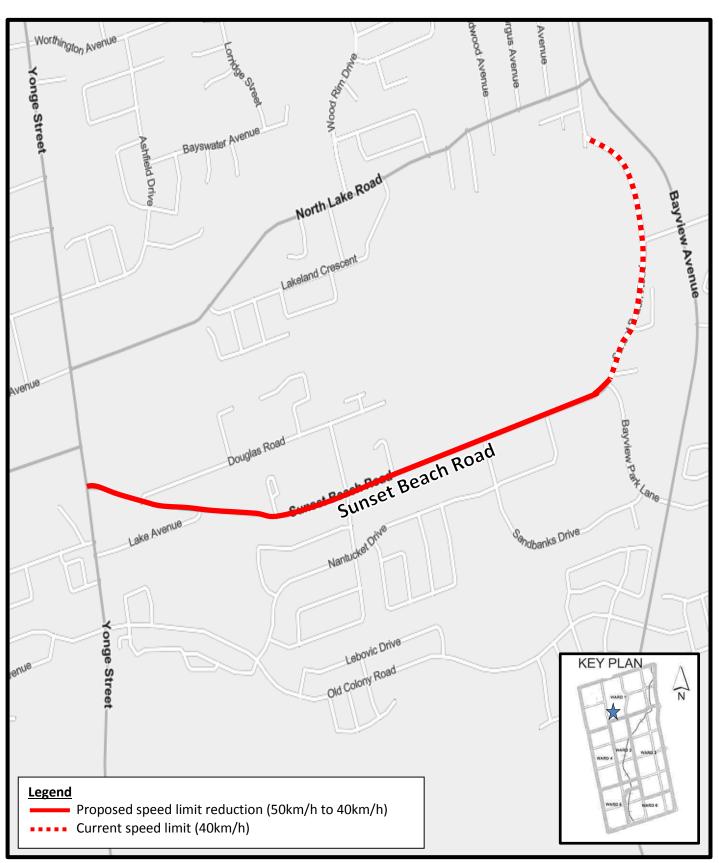

### SRIES.24.009 – Attachment 1 – Location Map Proposed Speed Limit Modifications Sunset Beach Road

Disclaimer