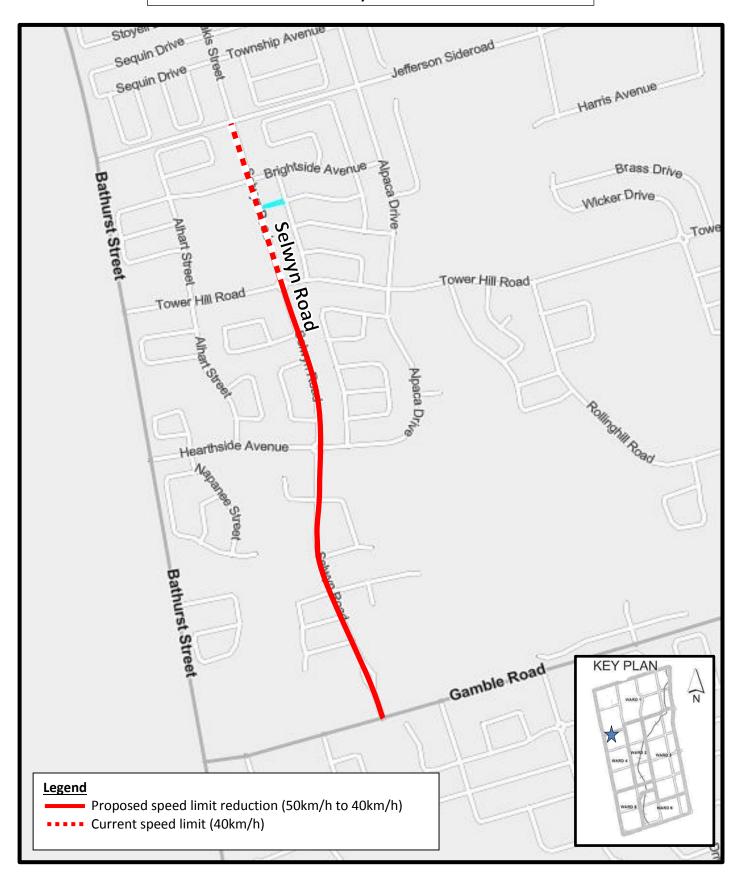

# SRIES.24.009 – Attachment 1 – Location Map Proposed Speed Limit Modifications Selwyn Road

#### Disclaimer