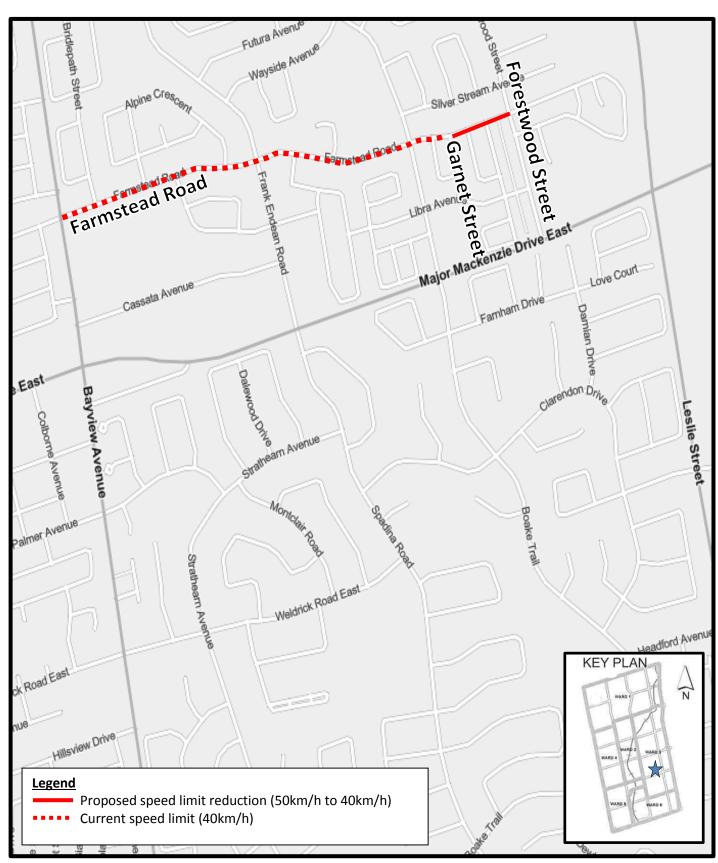

### SRIES.24.009 – Attachment 1 – Location Map Proposed Speed Limit Modifications Farmstead Road

Disclaimer