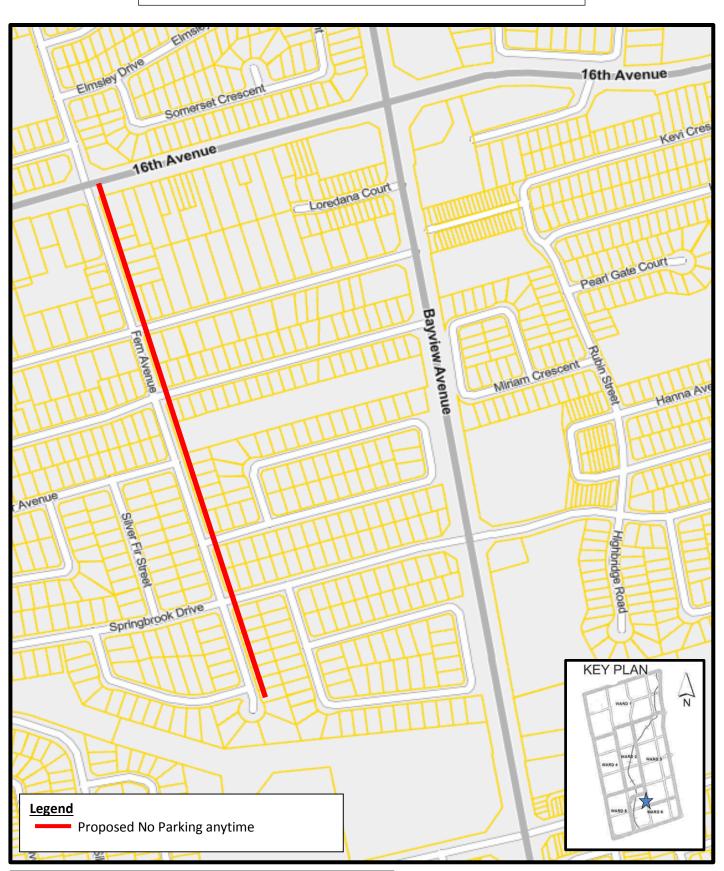

### SRIES.24.009 – Attachment 2 - Location Map Proposed Parking Regulation Modifications Fern Avenue

#### Disclaimer