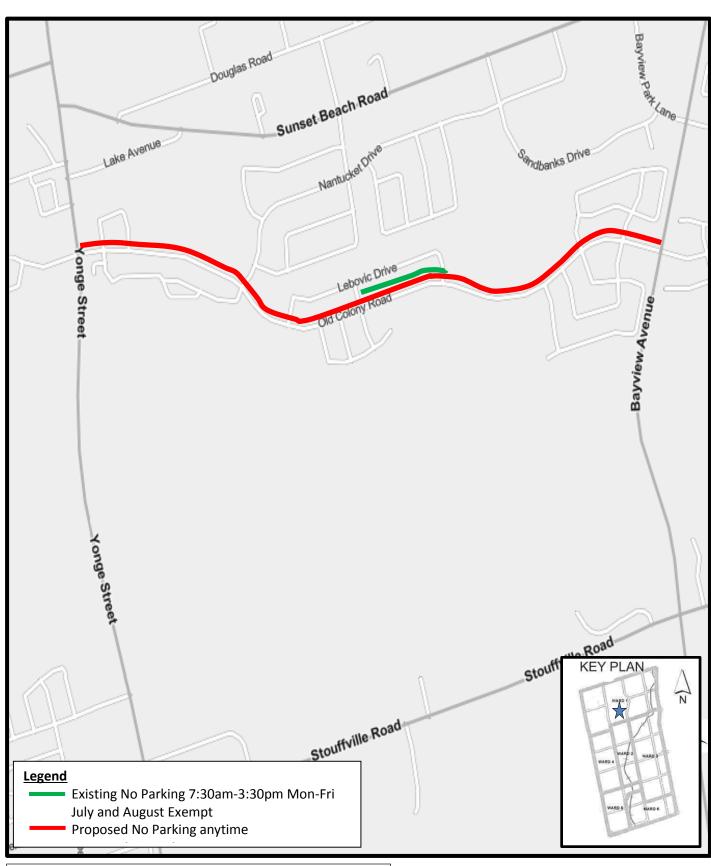

# SRIES.24.009 – Attachment 2 - Location Map Proposed Parking Regulation Modifications Old Colony Road

Disclaimer