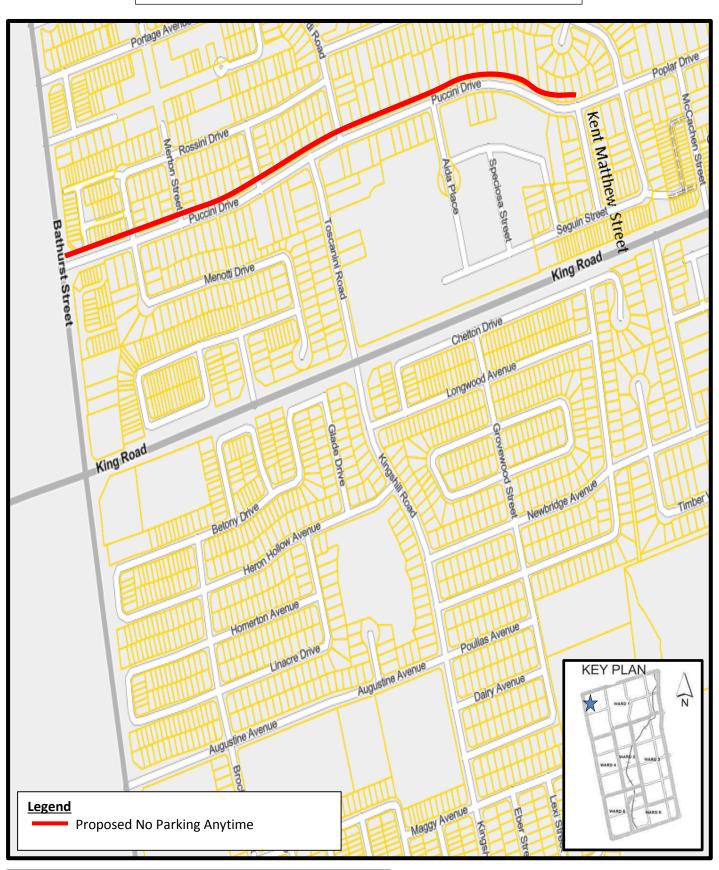

### SRIES.24.009 – Attachment 2 - Location Map Proposed Parking Regulation Modifications Puccini Drive