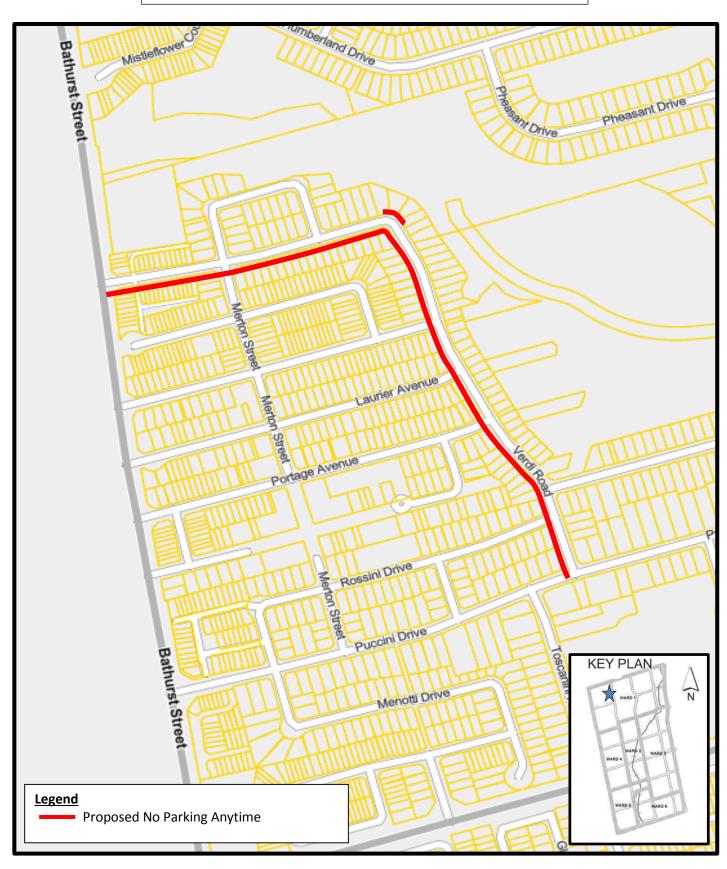

### SRIES.24.009 – Attachment 2 - Location Map Proposed Parking Regulation Modifications Verdi Road

#### Disclaimer