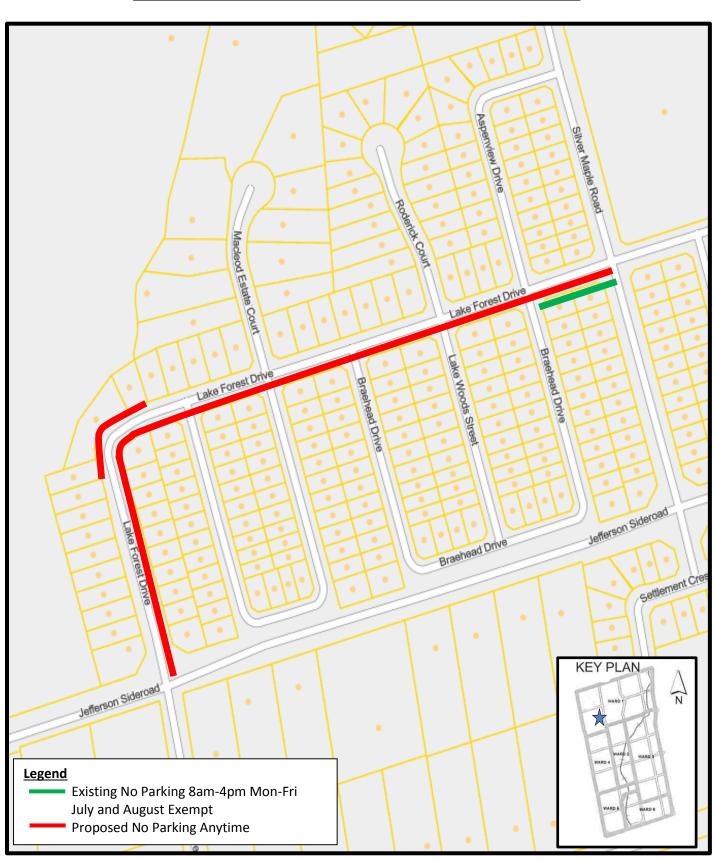

## SRIES.24.009 – Attachment 2 - Location Map Proposed Parking Regulation Modifications Lake Forest Drive

#### Disclaime