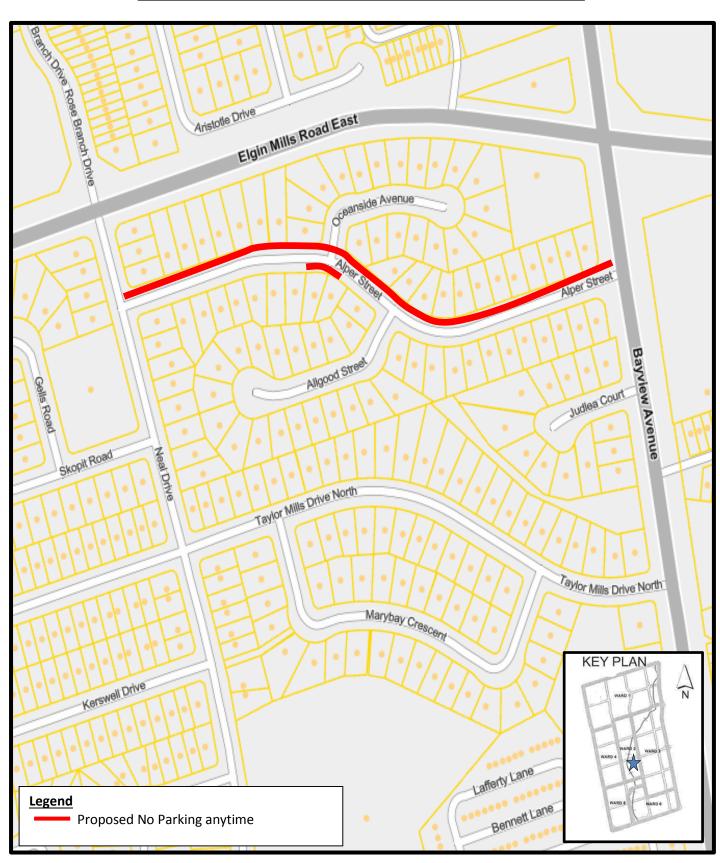

# SRIES.24.009 – Attachment 2 – Location Map Proposed Parking Regulation Modifications Alper Street

#### Disclaime