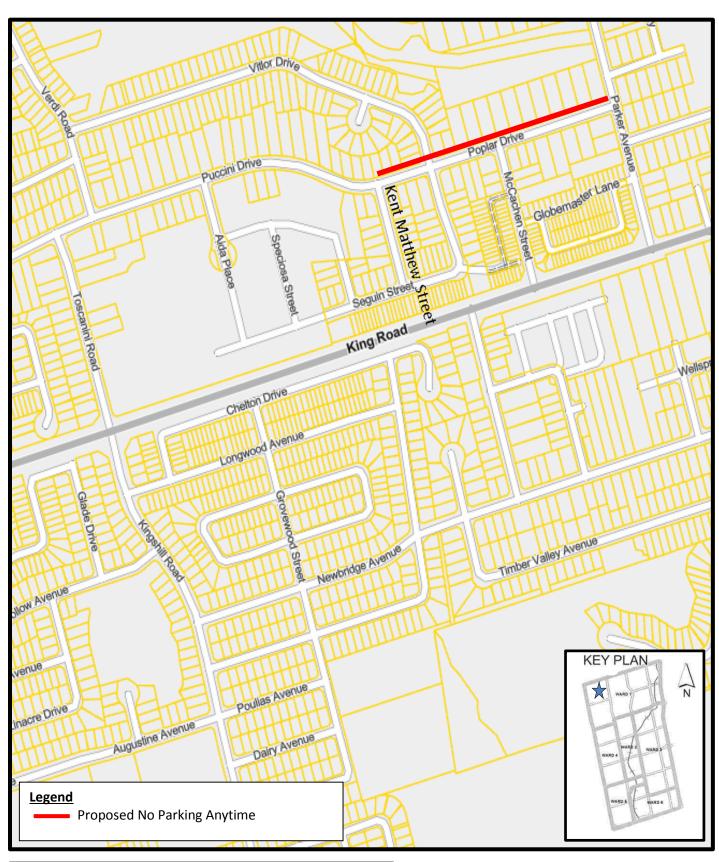

# SRIES.24.009 – Attachment 2 - Location Map Proposed Parking Regulation Modifications Poplar Drive