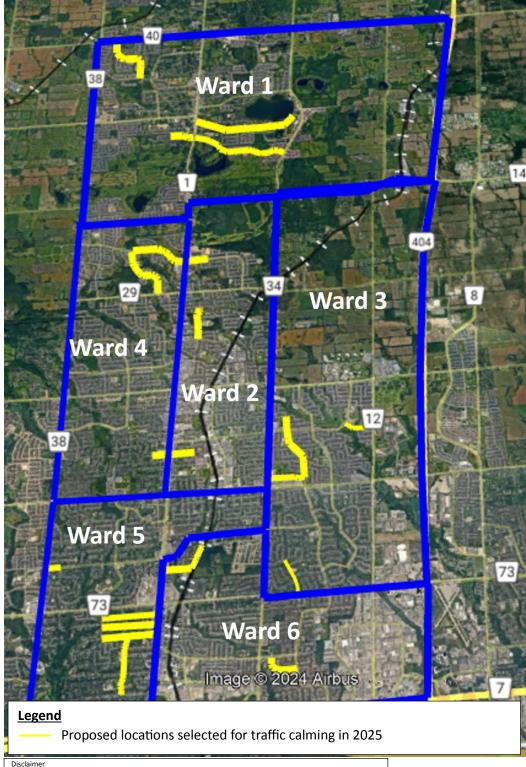

## SRIES.24.007 - Attachment 2 **Proposed Traffic Calming Locations for 2025**

Disclaimer
This information is provided as a public resource of general information by the City of Richmond Hill. The information is provided for convenience only, and the City of Richmond Hill disclaims any responsibility for content, accuracy, currency or completeness. This is not a plan of survey.

## SRIES.24.007 - Attachment 2 Proposed Traffic Calming Locations for 2025

| WARD | ROADWAY                                  | FROM                           | то                                   |
|------|------------------------------------------|--------------------------------|--------------------------------------|
| 1    | RED CARDINAL TRAIL                       | BLOOMINGTON ROAD               | HUMBERLAND DRIVE                     |
| 1    | SUNSET BEACH ROAD                        | YONGE STREET                   | EAST TERMINUS                        |
| 1    | ESTATE GARDEN DRIVE/OLD COLONY ROAD      | LITTLESIDE STREET              | BAYVIEW AVENUE                       |
| 2    | YORKLAND STREET                          | DEVONSLEIGH BOULEVARD          | BERNARD AVENUE SOUTH                 |
| 2    | JEFFERSON FOREST DRIVE                   | ARDEN VALLEY STREET            | YONGE STREET                         |
| 2    | DUNLOP STREET                            | PUGSLEY STREET                 | YONGE STREET                         |
| 3    | STRATHEARN AVENUE                        | WELDRICK ROAD EAST             | 16TH AVENUE                          |
| 3    | FRANK ENDEAN ROAD AND<br>CASSATA AVENUE  | CAMEO DRIVE AND BAYVIEW AVENUE | CASSATA AVENUE AND FRANK ENDEAN ROAD |
| 3    | PRINCETON AVENUE                         | REDSTONE ROAD                  | LESLIE STREET                        |
| 4    | TOWER HILL ROAD                          | YONGE STREET                   | ROLLINGHILL ROAD                     |
| 4    | WRIGHT STREET                            | HALL STREET                    | YONGE STREET                         |
| 4    | ROLLINGHILL ROAD                         | TOWER HILL ROAD                | GAMBLE DRIVE                         |
| 5    | PEARSON AVENUE                           | GARDEN AVENUE                  | EDGAR AVENUE                         |
| 5    | OAK AVENUE/EDGAR<br>AVENUE/SPRUCE AVENUE | AVENUE ROAD                    | YONGE STREET                         |
| 5    | WELDRICK ROAD WEST                       | BATHURST STREET                | WALMER ROAD                          |
| 6    | QUEENS COLLEGE DRIVE                     | VALLEYMEDE DRIVE               | BRIGGS AVENUE                        |
| 6    | OBSERVATORY LANE                         | YONGE STREET                   | SUNSHINE DRIVE                       |
| 6    | SUNSHINE DRIVE                           | CHURCH STREET SOUTH            | OBSERVATORY LANE                     |